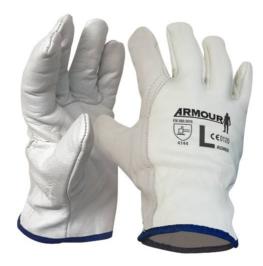

## **Armour Leather Full Grain Driver Glove**

Code: LGWDG

## **Product Details**

This is the premium all-grain leather glove. Made completely of "A" grade cowhide leather, this glove is soft, comfortable and a pleasure to wear, while still providing excellent protection for the whole hand. Also known as a BDG, or beige driver glove it is double stitched for durability and great for general handing, trucking and construction environments.

## **Features and Benefits**

- Premium all-grain leather glove
- Made of "A" grade cowhide leather
- Soft, comfortable a pleasure to wear, while providing excellent protection for the whole hand
- Known as BDG, beige driver glove
- Double-stitched for durability and for general handing, trucking and construction environments.